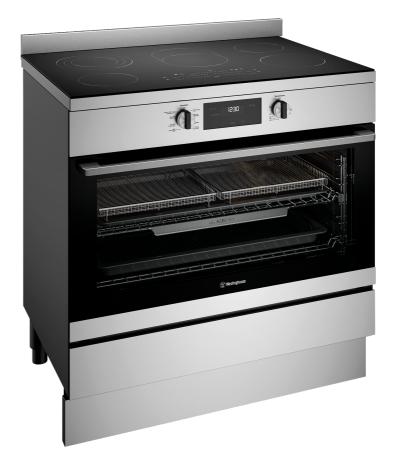

# **WFE9546SD**

90cm electric freestanding oven with 5 zone ceramic cooktop, multi-function 8 oven, AirFry, 125L gross capacity, and Hob2Hood.

## **Features**

- AirFry
- Fast Heat Up
- Twin Fan System
- Telescopic runners
- Large 125L gross oven capacity
- 2.3kW powerful zone
- Triple Zone
- Hob2Hood
- Dual Zone
- Cooler touch door
- Programmable timer
- Hot surface indicator
- Triple glazed oven door glass
- Handy storage compartment
- Fingerprint resistant stainless steel
- Clip-on plinth included