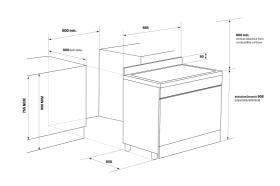

#### 90cm freestanding cooks

WFE9546SD, WFEP9757DD

IMPORTANT
These dimensions are a guide only. All measurements are in millimetres (mm).

### **Product Dimension**

Total height (mm) - 906, Total width (mm) - 895, Total depth (mm) - 600

# Flush fit cut out

Flush fit cut out height (mm) - 900, Flush fit cut out width (mm) - 900, Flush fit cut out depth (mm) - 600